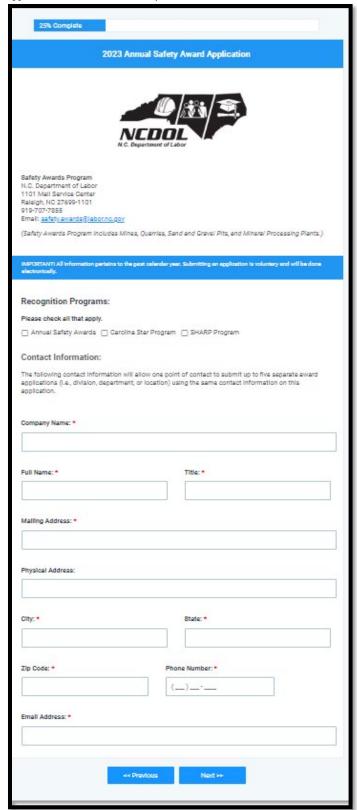

SAFETY AWARDS APPLICATIONS: Please refer to the following examples. The one on the left is what you will see when you go on-line to complete the application. On the right, is an example of a completed application done correctly. It's very important that you do not exit in and out of the application process as it creates incomplete application submissions which may lead to delays in processing your application. All properly completed applications will receive a system generated email stating that the application has been submitted. If you do not receive this email, we will not be able to process your application.