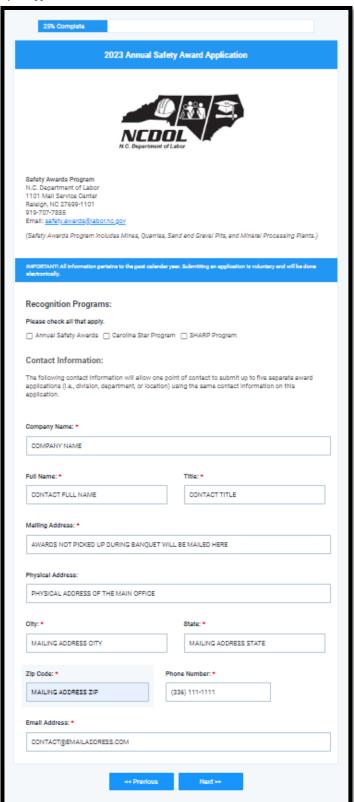

SAFETY AWARDS APPLICATIONS: Please refer to the following examples. The one on the left is what you will see when you go on-line to complete the application. On the right, is an example of a completed application done correctly. It's very important that you do not exit in and out of the application process as it creates incomplete application submissions which may lead to delays in processing your application. All properly completed applications will receive a system generated email stating that the application has been submitted. If you do not receive this email, we will not be able to process your application.